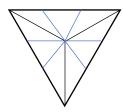

C. Draw 3 lines inside the triangle that meet in the centre right over your name:

D. Add more lines from the centre of the triangle to the outer lines of the triangle:

E. On these lines going from the centre to the outside of your triangle, write ways that you care for yourself. Add as many as you can think of.