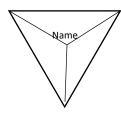

C. Draw 3 lines inside the triangle that meet in the centre right over your name:

D. Add more lines from the centre of the triangle to the outer lines of the triangle:

E. On these lines going from the centre to the outside of your triangle, write ways that you care for yourself. Add as many as you can think of.